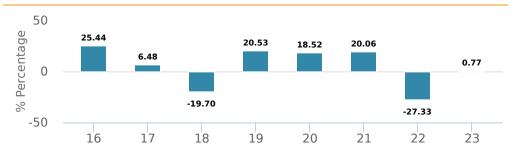

| 70010        |

<sup>\*</sup>No new purchases directly into switch only funds.

## PERFORMANCE<sup>2</sup>

## Growth of \$10,000 (since inception date)



## Calendar year performance



## Average annual compound returns

| YTD   | 1 Mo  | 3 Мо  | 6 Mo   | 1 Y   | 3 Y    | 5 Y   | 10 Y | Inception* |
|-------|-------|-------|--------|-------|--------|-------|------|------------|
| 6.16% | 3.22% | 6.16% | 16.51% | 5.35% | -6.17% | 3.11% | -    | 4.52%      |

<sup>\*</sup>Since inception date

#### DISTRIBUTION HISTORY<sup>3</sup>

| Payable date | Total  | Payable date | Total  |
|--------------|--------|--------------|--------|
| 2022-03-25   | 0.3786 | 2020-03-20   | 0.0141 |
| 2021-03-26   | 0.0299 | 2019-12-13   | 0.0919 |
| 2020-12-18   | 0.0053 | 2019-09-27   | 0.0847 |
| 2020-09-25   | 0.0048 | 2019-06-21   | 0.1293 |
| 2020-06-26   | 0.0171 | 2019-03-22   | 0.1385 |
|              |        |              |        |

## **MANAGEMENT TEAM**



Evan Rodvang



Aubr