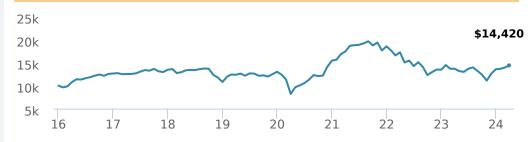

## Growth of \$10,000 (since inception date)

The rates of return are used only to illustrate the effects of the compound growth rate and are not intended to reflect future values or returns on investment in an investment fund.

The "Growth of \$10,000 invested" chart shows the final value of a hypothetical \$10,000 investment in securities in this class/series of the fund as at the end of the investment period indicated and is not intended to reflect future values or returns on investment in such securities.