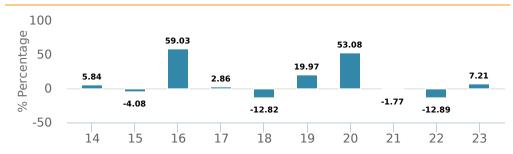

| Р  | 58003       |

<sup>\*</sup>No new purchases directly into switch only funds.

#### PERFORMANCE<sup>2</sup>

#### Growth of \$10,000 (since inception date)



#### Calendar year performance



#### Average annual compound returns

| YTD   | 1 Mo   | 3 Мо  | 6 Mo   | 1 Y    | 3 Y   | 5 Y    | 10 Y  | Inception* |
|-------|--------|-------|--------|--------|-------|--------|-------|------------|
| 2.03% | 17.09% | 2.03% | 15.12% | -2.22% | 3.40% | 10.63% | 6.87% | 6.86%      |

<sup>\*</sup>Since inception date

#### DISTRIBUTION HISTORY3

| Payable date | Total  |
|--------------|--------|
| 2022-03-25   | 0.3925 |

#### **MANAGEMENT TEAM**



Jon Case

## **CI Precious Metals Class**

Series I CAD



AS AT MARCH 31, 2024

### PORTFOLIO ALLOCATIONS<sup>4</sup>

| Asset allocation     | (%)   | Sector allocation        | (%)   | Geographic allocation | (%)   |
|----------------------|-------|--------------------------|-------|-----------------------|-------|
| Canadian Equity