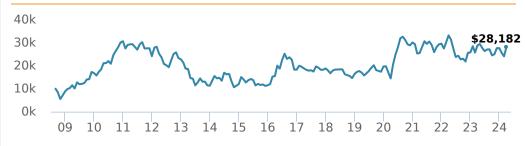

#### Growth of \$10,000 (since inception date)

The rates of return are used only to illustrate the effects of the compound growth rate and are not intended to reflect future values or returns on investment in an investment fund.

The "Growth of \$10,000 invested" chart shows the final value of a hypothetical \$10,000 investment in securities in this class/series of the fund as at the end of the investment period indicated and is not intended to reflect future values or returns on investment in such securities.