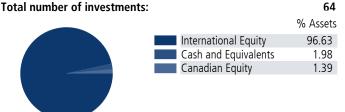

# Top holdings and allocations of the Underlying Fund as

| of December 31, 2022                                                                                                                                                                                                                                                                                                                                                                                                                                                                                                                                                                                                                                                                                                                                                                                                                                                                                                                                                                                                                                                                                                                                                                                                                                                                                                                                                                                                                                                                                                                                                                                                                                                                                                                                                                                                                                                                                                                                                                                                                                                                                                           | % Assets |
|--------------------------------------------------------------------------------------------------------------------------------------------------------------------------------------------------------------------------------------------------------------------------------------------------------------------------------------------------------------------------------------------------------------------------------------------------------------------------------------------------------------------------------------------------------------------------------------------------------------------------------------------------------------------------------------------------------------------------------------------------------------------------------------------------------------------------------------------------------------------------------------------------------------------------------------------------------------------------------------------------------------------------------------------------------------------------------------------------------------------------------------------------------------------------------------------------------------------------------------------------------------------------------------------------------------------------------------------------------------------------------------------------------------------------------------------------------------------------------------------------------------------------------------------------------------------------------------------------------------------------------------------------------------------------------------------------------------------------------------------------------------------------------------------------------------------------------------------------------------------------------------------------------------------------------------------------------------------------------------------------------------------------------------------------------------------------------------------------------------------------------|----------|
| Willis Towers Watson PLC                                                                                                                                                                                                                                                                                                                                                                                                                                                                                                                                                                                                                                                                                                                                                                                                                                                                                                                                                                                                                                                                                                                                                                                                                                                                                                                                                                                                                                                                                                                                                                                                                                                                                                                                                                                                                                                                                                                                                                                                                                                                                                       | 3.60     |
| Heineken NV                                                                                                                                                                                                                                                                                                                                                                                                                                                                                                                                                                                                                                                                                                                                                                                                                                                                                                                                                                                                                                                                                                                                                                                                                                                                                                                                                                                                                                                                                                                                                                                                                                                                                                                                                                                                                                                                                                                                                                                                                                                                                                                    | 3.19     |
| Chubb Ltd                                                                                                                                                                                                                                                                                                                                                                                                                                                                                                                                                                                                                                                                                                                                                                                                                                                                                                                                                                                                                                                                                                                                                                                                                                                                                                                                                                                                                                                                                                                                                                                                                                                                                                                                                                                                                                                                                                                                                                                                                                                                                                                      | 3.16     |
| Sanofi SA                                                                                                                                                                                                                                                                                                                                                                                                                                                                                                                                                                                                                                                                                                                                                                                                                                                                                                                                                                                                                                                                                                                                                                                                                                                                                                                                                                                                                                                                                                                                                                                                                                                                                                                                                                                                                                                                                                                                                                                                                                                                                                                      | 3.08     |
| TotalEnergies SE                                                                                                                                                                                                                                                                                                                                                                                                                                                                                                                                                                                                                                                                                                                                                                                                                                                                                                                                                                                                                                                                                                                                                                                                                                                                                                                                                                                                                                                                                                                                                                                                                                                                                                                                                                                                                                                                                                                                                                                                                                                                                                               | 3.04     |
| Everest RE Group Ltd                                                                                                                                                                                                                                                                                                                                                                                                                                                                                                                                                                                                                                                                                                                                                                                                                                                                                                                                                                                                                                                                                                                                                                                                                                                                                                                                                                                                                                                                                                                                                                                                                                                                                                                                                                                                                                                                                                                                                                                                                                                                                                           | 2.98     |
| Zurich Insurance Group AG                                                                                                                                                                                                                                                                                                                                                                                                                                                                                                                                                                                                                                                                                                                                                                                                                                                                                                                                                                                                                                                                                                                                                                                                                                                                                                                                                                                                                                                                                                                                                                                                                                                                                                                                                                                                                                                                                                                                                                                                                                                                                                      | 2.64     |
| Daito Trust Construction Co Ltd                                                                                                                                                                                                                                                                                                                                                                                                                                                                                                                                                                                                                                                                                                                                                                                                                                                                                                                                                                                                                                                                                                                                                                                                                                                                                                                                                                                                                                                                                                                                                                                                                                                                                                                                                                                                                                                                                                                                                                                                                                                                                                | 2.46     |
| Check Point Software Technologies Ltd                                                                                                                                                                                                                                                                                                                                                                                                                                                                                                                                                                                                                                                                                                                                                                                                                                                                                                                                                                                                                                                                                                                                                                                                                                                                                                                                                                                                                                                                                                                                                                                                                                                                                                                                                                                                                                                                                                                                                                                                                                                                                          | 2.44     |
| GlaxoSmithKline PLC                                                                                                                                                                                                                                                                                                                                                                                                                                                                                                                                                                                                                                                                                                                                                                                                                                                                                                                                                                                                                                                                                                                                                                                                                                                                                                                                                                                                                                                                                                                                                                                                                                                                                                                                                                                                                                                                                                                                                                                                                                                                                                            | 2.39     |
| Total                                                                                                                                                                                                                                                                                                                                                                                                                                                                                                                                                                                                                                                                                                                                                                                                                                                                                                                                                                                                                                                                                                                                                                                                                                                                                                                                                                                                                                                                                                                                                                                                                                                                                                                                                                                                                                                                                                                                                                                                                                                                                                                          | 28.98    |
| Total months of the state of th | 64       |