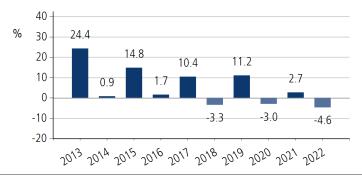

### Year-by-year returns (%)

This chart shows how the Fund has performed in each of the past ten years. In the past ten years, the Fund was up in value seven years and down in value three years.