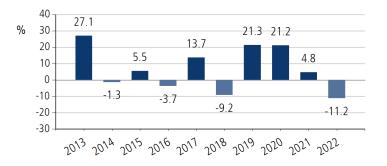

### How has the Fund performed?

### Year-by-year returns (%)

This chart shows how the Fund has performed in each of the past ten years. In the past ten years, the Fund was up in value six years and down in value four years.