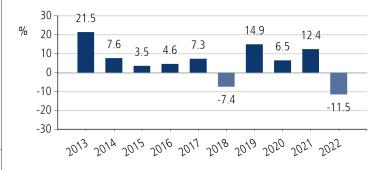

# How has the fund performed?

#### Average return

This section tells you how the fund did in the past. A person who invested \$1,000 in the no-load fund in December 2012 would have \$1,709.76 in December 2022. This works out to an average of 5.51% each year. The returns are after the MER has been deducted. The MER of the segregated fund includes insurance fees. The insurance fees and other costs will reduce the returns of the fund. Past returns do not tell you how the fund will do in the future. Your return will vary based on your guarantee option and personal tax situation.

### Year-by-year returns (%)

This chart shows how the fund has performed in each of the past ten years. In the past ten years, the fund was up in value eight years and down in value two years.