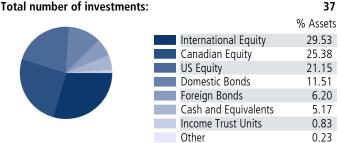

### What does the fund invest in?

The fund invests in the CI Portfolio Series Growth Fund. The underlying fund invests mostly in shares from around the world.

Top holdings and allocations of the underlying

| fund as of December 31, 2022                                                                                                                                                                                                                                                                                                                                                                                                                                                                                                                                                                                                                                                                                                                                                                                                                                                                                                                                                                                                                                                                                                                                                                                                                                                                                                                                                                                                                                                                                                                                                                                                                                                                                                                                                                                                                                                                                                                                                                                                                                                                                                   | % Assets |
|--------------------------------------------------------------------------------------------------------------------------------------------------------------------------------------------------------------------------------------------------------------------------------------------------------------------------------------------------------------------------------------------------------------------------------------------------------------------------------------------------------------------------------------------------------------------------------------------------------------------------------------------------------------------------------------------------------------------------------------------------------------------------------------------------------------------------------------------------------------------------------------------------------------------------------------------------------------------------------------------------------------------------------------------------------------------------------------------------------------------------------------------------------------------------------------------------------------------------------------------------------------------------------------------------------------------------------------------------------------------------------------------------------------------------------------------------------------------------------------------------------------------------------------------------------------------------------------------------------------------------------------------------------------------------------------------------------------------------------------------------------------------------------------------------------------------------------------------------------------------------------------------------------------------------------------------------------------------------------------------------------------------------------------------------------------------------------------------------------------------------------|----------|
| CI Canadian Bond Fund                                                                                                                                                                                                                                                                                                                                                                                                                                                                                                                                                                                                                                                                                                                                                                                                                                                                                                                                                                                                                                                                                                                                                                                                                                                                                                                                                                                                                                                                                                                                                                                                                                                                                                                                                                                                                                                                                                                                                                                                                                                                                                          | 7.63     |
| CI Munro Global Growth Equity Fund                                                                                                                                                                                                                                                                                                                                                                                                                                                                                                                                                                                                                                                                                                                                                                                                                                                                                                                                                                                                                                                                                                                                                                                                                                                                                                                                                                                                                                                                                                                                                                                                                                                                                                                                                                                                                                                                                                                                                                                                                                                                                             | 6.57     |
| CI International Equity Fund                                                                                                                                                                                                                                                                                                                                                                                                                                                                                                                                                                                                                                                                                                                                                                                                                                                                                                                                                                                                                                                                                                                                                                                                                                                                                                                                                                                                                                                                                                                                                                                                                                                                                                                                                                                                                                                                                                                                                                                                                                                                                                   | 5.96     |
| CI Emerging Markets Corporate Class                                                                                                                                                                                                                                                                                                                                                                                                                                                                                                                                                                                                                                                                                                                                                                                                                                                                                                                                                                                                                                                                                                                                                                                                                                                                                                                                                                                                                                                                                                                                                                                                                                                                                                                                                                                                                                                                                                                                                                                                                                                                                            | 5.94     |
| Synergy Canadian Corporate Class                                                                                                                                                                                                                                                                                                                                                                                                                                                                                                                                                                                                                                                                                                                                                                                                                                                                                                                                                                                                                                                                                                                                                                                                                                                                                                                                                                                                                                                                                                                                                                                                                                                                                                                                                                                                                                                                                                                                                                                                                                                                                               | 5.78     |
| CI Canadian Dividend Fund                                                                                                                                                                                                                                                                                                                                                                                                                                                                                                                                                                                                                                                                                                                                                                                                                                                                                                                                                                                                                                                                                                                                                                                                                                                                                                                                                                                                                                                                                                                                                                                                                                                                                                                                                                                                                                                                                                                                                                                                                                                                                                      | 5.61     |
| CI International Value Corporate Class                                                                                                                                                                                                                                                                                                                                                                                                                                                                                                                                                                                                                                                                                                                                                                                                                                                                                                                                                                                                                                                                                                                                                                                                                                                                                                                                                                                                                                                                                                                                                                                                                                                                                                                                                                                                                                                                                                                                                                                                                                                                                         | 4.67     |
| CI Morningstar International Value Index ETF (VXM.B)                                                                                                                                                                                                                                                                                                                                                                                                                                                                                                                                                                                                                                                                                                                                                                                                                                                                                                                                                                                                                                                                                                                                                                                                                                                                                                                                                                                                                                                                                                                                                                                                                                                                                                                                                                                                                                                                                                                                                                                                                                                                           | 4.12     |
| CI Morningstar Canada Momentum Index ETF (WXM)                                                                                                                                                                                                                                                                                                                                                                                                                                                                                                                                                                                                                                                                                                                                                                                                                                                                                                                                                                                                                                                                                                                                                                                                                                                                                                                                                                                                                                                                                                                                                                                                                                                                                                                                                                                                                                                                                                                                                                                                                                                                                 | 3.73     |
| Select Canadian Equity Fund                                                                                                                                                                                                                                                                                                                                                                                                                                                                                                                                                                                                                                                                                                                                                                                                                                                                                                                                                                                                                                                                                                                                                                                                                                                                                                                                                                                                                                                                                                                                                                                                                                                                                                                                                                                                                                                                                                                                                                                                                                                                                                    | 3.28     |
| Total                                                                                                                                                                                                                                                                                                                                                                                                                                                                                                                                                                                                                                                                                                                                                                                                                                                                                                                                                                                                                                                                                                                                                                                                                                                                                                                                                                                                                                                                                                                                                                                                                                                                                                                                                                                                                                                                                                                                                                                                                                                                                                                          | 53.29    |
| The state of the s | 27       |