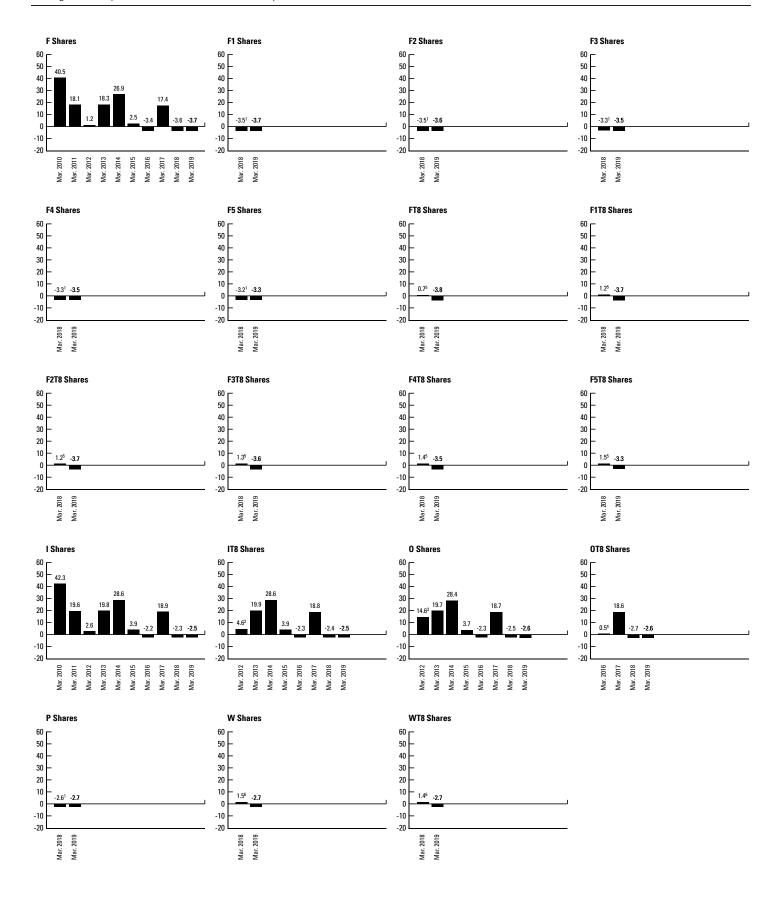

#### **RESULTS OF OPERATIONS**

The net asset value of the Fund decreased by \$53.8 million to \$158.0 million from March 31, 2018 to March 31, 2019. The Fund had net redemptions of \$39.8 million during the year. The portfolio's performance decreased assets by \$8.2 million. The Fund paid distributions totalling \$5.8 million. Class A shares returned -4.8% after fees and expenses for the one-year period ended March 31, 2019. Over the same time period, the Fund's benchmark returned 2.3%. The benchmark is a combination of the S&P 1000 Total Return Index - 50% and the S&P/TSX Canadian Small Cap Total Return Index - 50%.

The performance of the Fund's other classes is substantially similar to that of Class A shares, except for differences in the structure of fees and expenses. For the returns of the Fund's other classes, please refer to the "Past Performance" section.