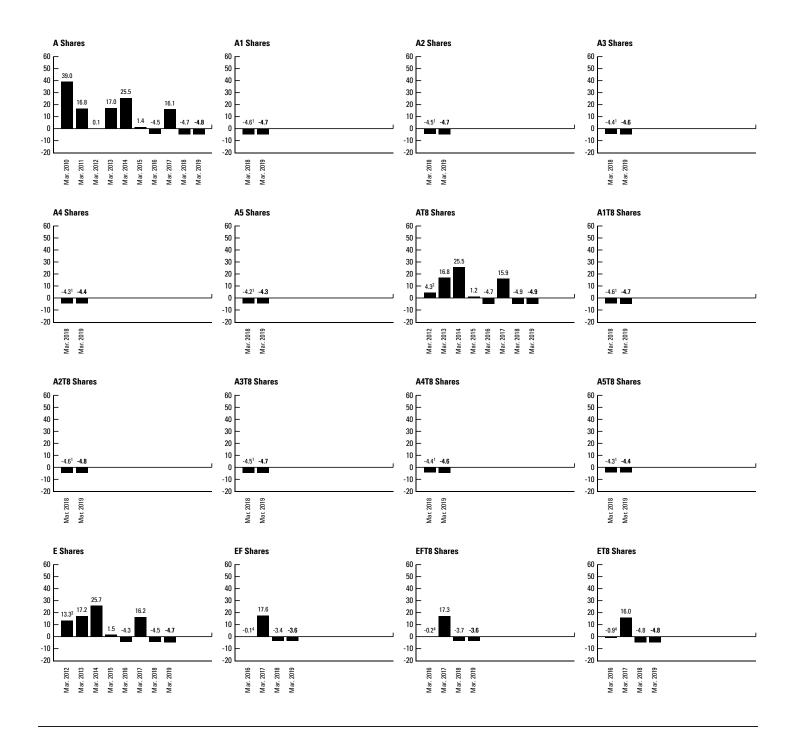

#### **RESULTS OF OPERATIONS**

The net asset value of the Fund decreased by \$53.8 million to \$158.0 million from March 31, 2018 to March 31, 2019. The Fund had net redemptions of \$39.8 million during the year. The portfolio's performance decreased assets by \$8.2 million. The Fund paid distributions totalling \$5.8 million. Class A shares returned -4.8% after fees and expenses for the one-year period ended March 31, 2019. Over the same time period, the Fund's benchmark returned 2.3%. The benchmark is a combination of the S&P 1000 Total Return Index - 50% and the S&P/TSX Canadian Small Cap Total Return Index - 50%.

The performance of the Fund's other classes is substantially similar to that of Class A shares, except for differences in the structure of fees and expenses. For the returns of the Fund's other classes, please refer to the "Past Performance" section.