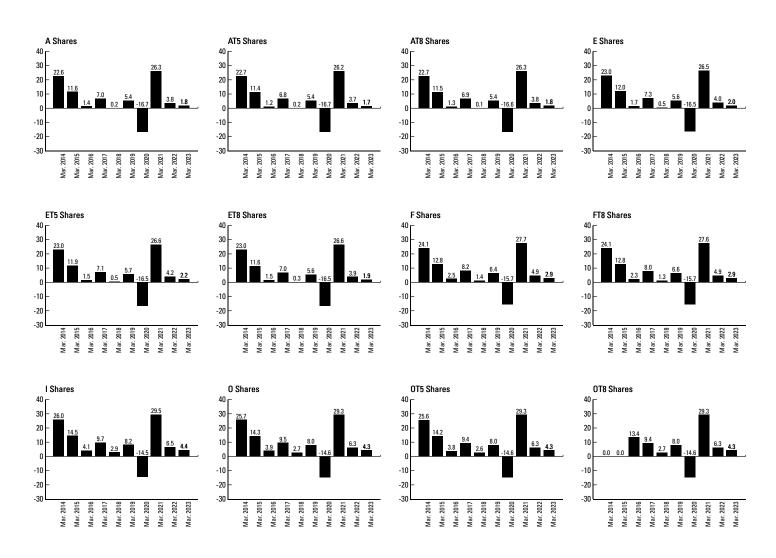

#### **RESULTS OF OPERATIONS**

The Fund's net assets decreased by \$14.6 million to \$21.5 million from March 31, 2022 to March 31, 2023. The Fund had net redemptions of \$12.6 million during the year. The portfolio's performance decreased assets by \$0.2 million. The Fund paid distributions totalling \$1.8 million. Series A shares returned 1.8% after fees and expenses for the one-year period ended March 31, 2023. Over the same time period, the Fund's benchmark returned 0.1%. The benchmark is the MSCI ACWI Total Return Index (the Benchmark or the Index).

The performance of the Fund's other Series is substantially similar to that of Series A shares, except for differences in the structure of fees and expenses. For the returns of the Fund's other Series, please refer to the "Past Performance" section.