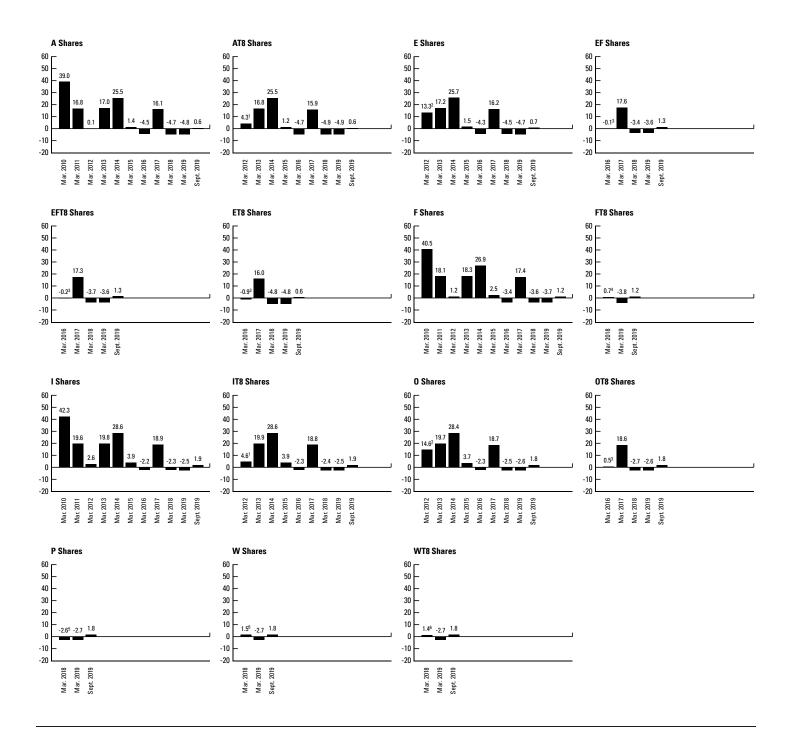

### **FINANCIAL HIGHLIGHTS**

The following tables show selected key financial information about the Fund and are intended to help you understand the Fund's financial performance for the past six periods, as applicable.