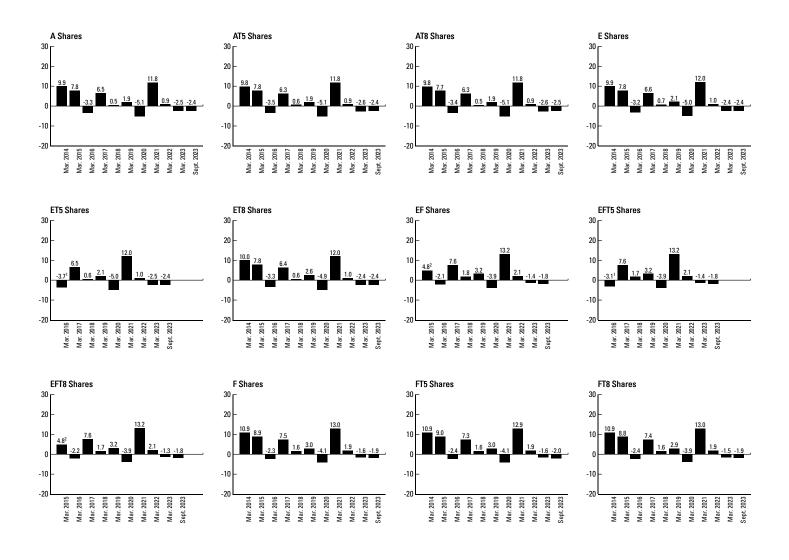

### **RESULTS OF OPERATIONS**

The Fund's net assets decreased by \$38.9 million to \$259.9 million from March 31, 2023 to September 30, 2023. The Fund had net redemptions of \$32.4 million during the period. The portfolio's performance decreased assets by \$5.4 million. The Fund paid distributions totalling \$1.1 million. Series A shares returned -2.4% after fees and expenses the six-month period ended September 30, 2023. Over the same time period, the Fund's benchmark returned -2.8%. The benchmark is a combination of the FTSE Canada Universe Bond Total Return Index - 70%, the MSCI World Total Return Index - 15% and the S&P/TSX Composite Total Return Index - 15% (the Benchmark or the Index).

The performance of the Fund's other Series is substantially similar to that of Series A shares, except for differences in the structure of fees and expenses. For the returns of the Fund's other Series, please refer to the "Past Performance" section.