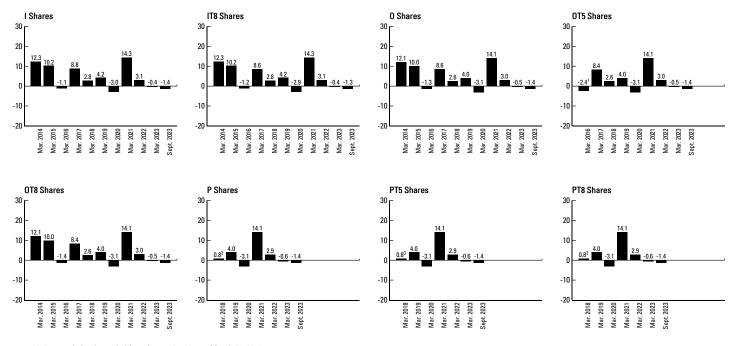

The performance of the Fund's other Series is substantially similar to that of Series A shares, except for differences in the structure of fees and expenses. For the returns of the Fund's other Series, please refer to the "Past Performance" section.