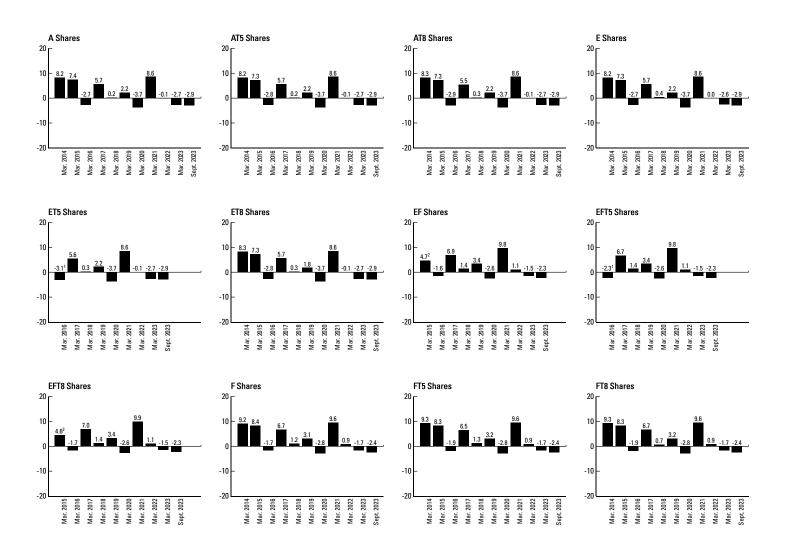

#### **RESULTS OF OPERATIONS**

The Fund's net assets decreased by \$29.5 million to \$258.3 million from March 31, 2023 to September 30, 2023. The Fund had net redemptions of \$21.9 million during the period. The portfolio's performance decreased assets by \$6.7 million. The Fund paid distributions totalling \$0.9 million. Series A shares returned -2.9% after fees and expenses the six-month period ended September 30, 2023. Over the same time period, the Fund's benchmark returned -3.4%. The benchmark is a combination of the FTSE Canada Universe Bond Total Return Index - 80%, the MSCI World Total Return Index - 10% and the S&P/TSX Composite Total Return Index - 10% (the Benchmark or the Index).

The performance of the Fund's other Series is substantially similar to that of Series A shares, except for differences in the structure of fees and expenses. For the returns of the Fund's other Series, please refer to the "Past Performance" section.