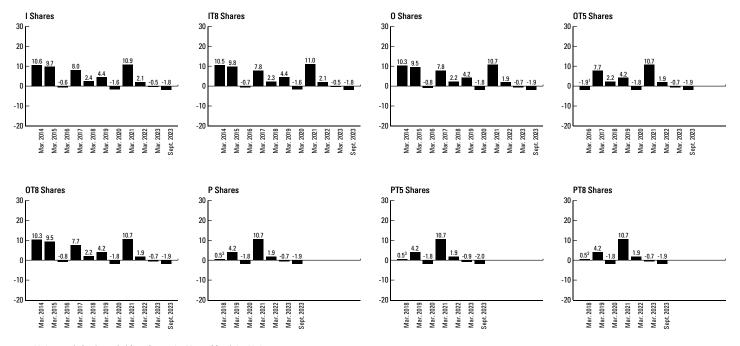

#### **RESULTS OF OPERATIONS**

The Fund's net assets decreased by \$29.5 million to \$258.3 million from March 31, 2023 to September 30, 2023. The Fund had net redemptions of \$21.9 million during the period. The portfolio's performance decreased assets by \$6.7 million. The Fund paid distributions totalling \$0.9 million. Series A shares returned -2.9% after fees and expenses the six-month period ended September 30, 2023. Over the same time period, the Fund's benchmark returned -3.4%. The benchmark is a combination of the FTSE Canada Universe Bond Total Return Index - 80%, the MSCI World Total Return Index - 10% and the S&P/TSX Composite Total Return Index - 10% (the Benchmark or the Index).

The performance of the Fund's other Series is substantially similar to that of Series A shares, except for differences in the structure of fees and expenses. For the returns of the Fund's other Series, please refer to the "Past Performance" section.