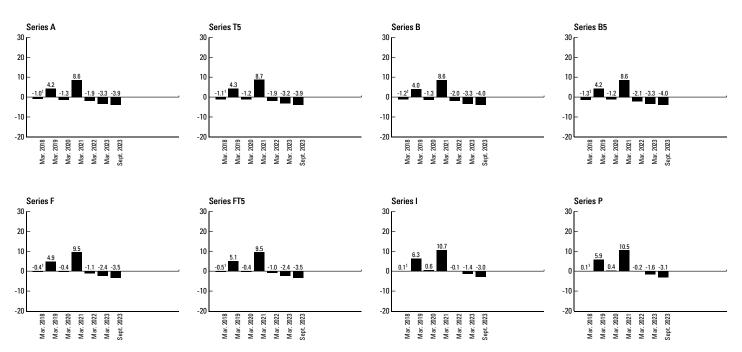

### **RESULTS OF OPERATIONS**

The Fund's net assets decreased by \$1.1 million to \$7.3 million from March 31, 2023 to September 30, 2023. The Fund had net redemptions of \$0.7 million during the period. The portfolio's performance decreased assets by \$0.3 million. The Fund paid distributions totalling \$0.1 million. Series A units returned -3.9% after fees and expenses for the six-month period ended September 30, 2023. Over the same time period, the Fund's benchmark returned -2.9%. The benchmark is a combination of the FTSE Canada Universe Bond Total Return Index - 80% and the MSCI World Total Return Index - 20% (the Benchmark or the Index).

The performance of the Fund's other Series is substantially similar to that of Series A shares, except for differences in the structure of fees and expenses. For the returns of the Fund's other Series, please refer to the "Past Performance" section.